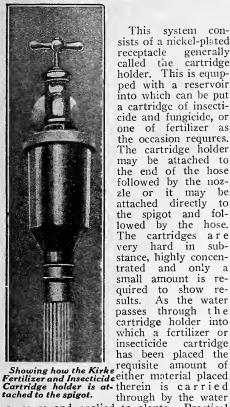

rtridges, so it will be seen that

the method is economical. Nickeled Cartridge Holder ready to at-

tach to any 3/4-inch hose, \$2.50. Each Doz. Fertilizer Cartridges ......\$0.30

SHADING OR PROTECTING CLOTH Largely used as a substitute for glass

where protection is desired. It is admirable for summer use, protecting plants, etc., from sun and at the same time

" ..60 "

allowing ventilation.yds.per Price Piece Per Yd. Light. Brown cloth.60 \$0.08

"

Medium.

Heavy.

Arsenate of Lead Cartridges. .50 Bordeaux Mixture Cartridges .25

Tobacco Cartridges. For greenhouse use ..... Salt Cartridges. For spray-ing carnations, etc.; for red

spider, etc. ..... Sulphur Compound Cart=

ridges .....

\$3.00

5.00

2.75

3.00

1.25

3.00

Price Per Pc.

\$4.20

9.00

0.60

.16

.25

.30

.12

.30



This system consists of a nickel-plated receptacle generally called the cartridge holder. This is equipped with a reservoir into which can be put a cartridge of insecticide and fungicide, or one of fertilizer as the occasion requires. The cartridge holder may be attached to the end of the hose followed by the nozzle or it may be attached directly to the spigot and followed by the hose. The cartridges are very hard in substance, highly concentrated and only a small amount is re-quired to show results. As the water passes through the cartridge holder into which a fcrtilizer or insecticide cartridge has been placed the DEERLESS REPAIR CLAMP 8KT 400073 03 MADE OF ZINC





**GLAZING POINTS** Michell's. Carefully made, thoroughly galvanized, can be used on right or left side of sash bar. No.